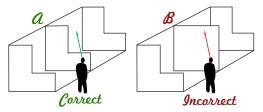

#### Booth Display Guidelines

One of the most common "rules" that is broken at a show is blocking a neighbor. Since a Spectra Show is a very visual environment, keeping sight lines open down an aisle helps foster an open atmosphere for each booth to get noticed. The diagram below illustrates the difference between a booth with sight lines (A) and a booth that has built a "wall" blocking their neighbor (B). *Be neighborly!!!*. Do not block your neighbor on either side. Stay below 4ft in height in the front half of your booth, including product!