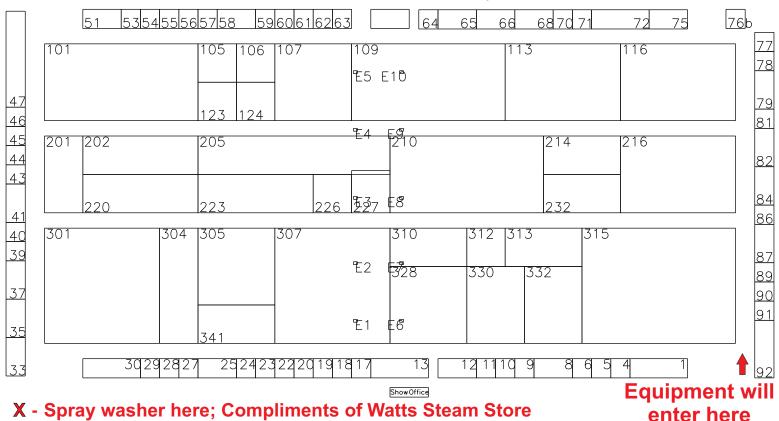

Below you see the Holt Arena floor plan. All equipment and displays will enter Holt Arena through the Northwest ramp, or the bottom right hand corner of the floor plan. There will be Holt Arena personnel coordinating the load in both at the top and bottom of the ramp. Please check in with them so they know you are on-site, and can start getting you into the loading rotation. Please be patient with them. They will do the best they can to get you in the building as soon as possible.

Additionally there will be a spray washer available compliments of Watts Steam Store on the Northeast corner, or the lower left hand corner of the floor plan.